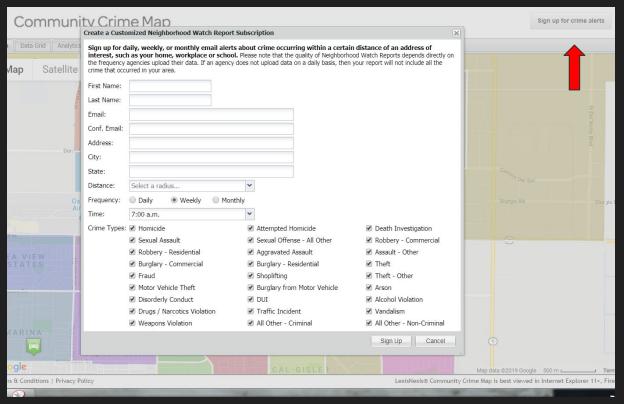

### Opt-in to Neighborhood Watch Reports

- Select a radius around an address
- Select the crimes you want to see
- Set the frequency and times to receive the emails

### Daily Neighborhood Watch Reports