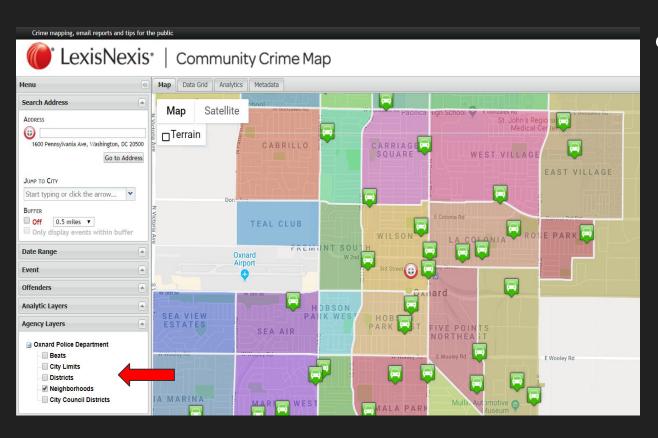

# Select an Optional Layer

- View the map by
  - Neighborhood
  - Beat
  - District
  - City CouncilDistrict