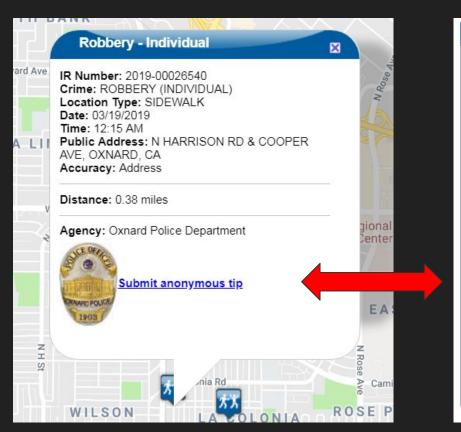

# Click an Icon for Details

### Submit Anonymous Tip > Oxnardpd.org SAR

| Oxnard Police Department - Suspicious Activity Report                                                                                                                                                                                                    | Español |
|----------------------------------------------------------------------------------------------------------------------------------------------------------------------------------------------------------------------------------------------------------|---------|
| Please submit as much detailed information as you can. The only required section is the first one, "Describe what's happening". The rest of the sections are very helpful to us, but they are not required for you to be able to submit the information. |         |
| 1 - Describe what's happening Click to expand                                                                                                                                                                                                            | 0       |
| 2 - Case Number(s) if relevant and known Click to expand                                                                                                                                                                                                 |         |
| 3 - Your contact information Click to expand                                                                                                                                                                                                             | 0       |
| 4 - Select Type(s) of Suspicious Actvity Click to expand                                                                                                                                                                                                 | 0       |
| 5 - Select area(s) on map where it's happening Click to expand                                                                                                                                                                                           | 0       |
| 6 - Subject(s) and/or Wanted Subject(s) description and information Click to expand                                                                                                                                                                      |         |
| 7 - Involved vehicle(s) description and information Click to expand                                                                                                                                                                                      | 0       |
| 8 - Upload files, photos, video, etc. Click to expand                                                                                                                                                                                                    | 0       |
| Submit Return to Oxnard PD Homepage                                                                                                                                                                                                                      |         |