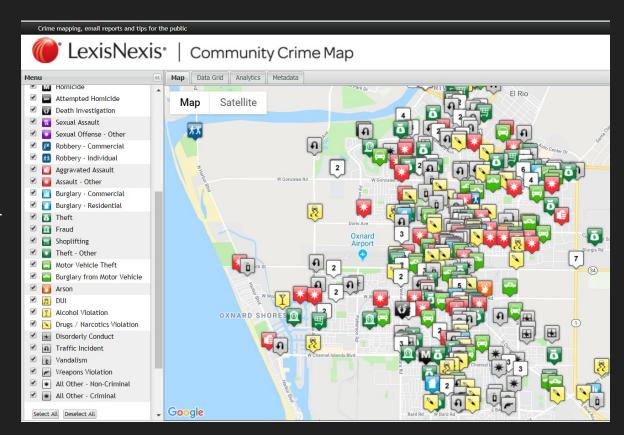

# Select Events

#### **Options**

- Select All / Deselect All
- Choose specific types of events

#### Notes:

- Map can only show up to 500 events. Zoom into an area or reduce the date range for more specificity.
- Data updated once daily