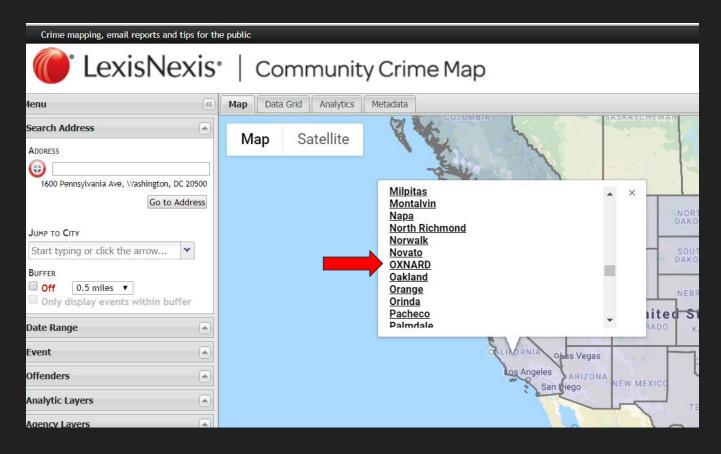

# Community Crime Map by LexisNexis and Oxnard PD

Connecting and Protecting

### Go to CommunityCrimeMap.com



### California > Oxnard



# Date Range

#### **Options**

- Input a specific date range
- Select a preset Quick Date range from the dropdown
  - Last 2 weeks
  - Last month
  - Last year
- Use time slider to see how events were affected over time



# Select Events

#### **Options**

- Select All / Deselect All
- Choose specific types of events

#### Notes:

- Map can only show up to 500 events. Zoom into an area or reduce the date range for more specificity.
- Data updated once daily



# Select an Optional Layer



- View the map by
  - Neighborhood
  - Beat
  - District
  - City CouncilDistrict

# Click an Icon for Details



### Submit Anonymous Tip > Oxnardpd.org SAR



| Oxnard Police Department - Suspicious Activity Report