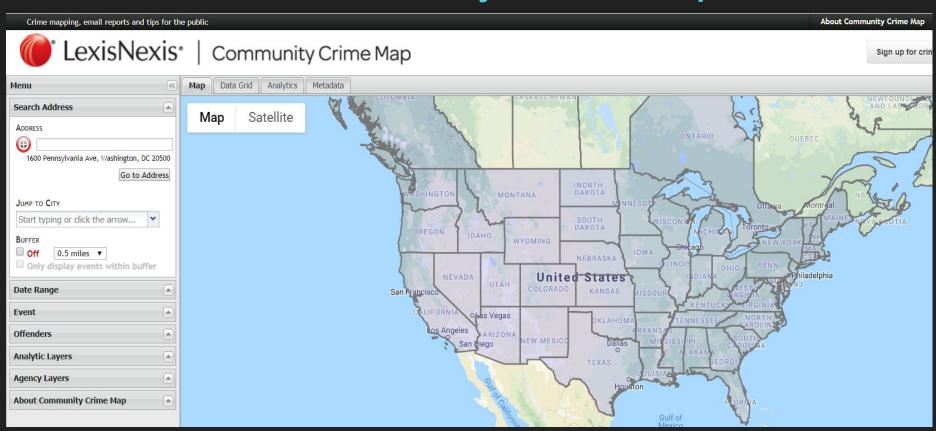

# Community Crime Map by LexisNexis and Oxnard PD

Connecting and Protecting

### Go to CommunityCrimeMap.com



### California > Oxnard



# Date Range

#### **Options**

- Input a specific date range
- Select a preset Quick Date range from the dropdown
  - Last 2 weeks
  - Last month
  - Last year
- Use time slider to see how events were affected over time



# Select Events

#### **Options**

- Select All / Deselect All
- Choose specific types of events

#### Notes:

- Map can only show up to 500 events. Zoom into an area or reduce the date range for more specificity.
- Data updated once daily



# Select an Optional Layer



- View the map by
  - Neighborhood
  - Beat
  - District
  - City CouncilDistrict

# Click an Icon for Details



### Submit Anonymous Tip > Oxnardpd.org SAR



| Oxnard Police Department - Suspicious Activity Report