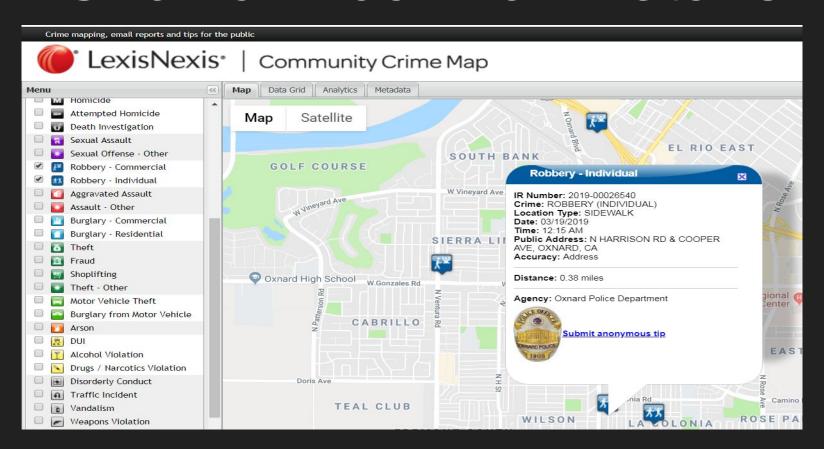

# Community Crime Map by LexisNexis and Oxnard PD

Connecting and Protecting

### Go to CommunityCrimeMap.com



### California > Oxnard



# Date Range

#### **Options**

- Input a specific date range
- Select a preset Quick Date range from the dropdown
  - Last 2 weeks
  - Last month
  - Last year
- Use time slider to see how events were affected over time



# Select Events

#### **Options**

- Select All / Deselect All
- Choose specific types of events

#### Notes:

- Map can only show up to 500 events. Zoom into an area or reduce the date range for more specificity.
- Data updated once daily



# Select an Optional Layer



- View the map by
  - Neighborhood
  - Beat
  - District
  - City CouncilDistrict

# Click an Icon for Details



### Submit Anonymous Tip > Oxnardpd.org SAR



| Oxnard Police Department - Suspicious Activity Report                                                                                                                                                                                                    | Español |
|----------------------------------------------------------------------------------------------------------------------------------------------------------------------------------------------------------------------------------------------------------|---------|
| Please submit as much detailed information as you can. The only required section is the first one, "Describe what's happening". The rest of the sections are very helpful to us, but they are not required for you to be able t