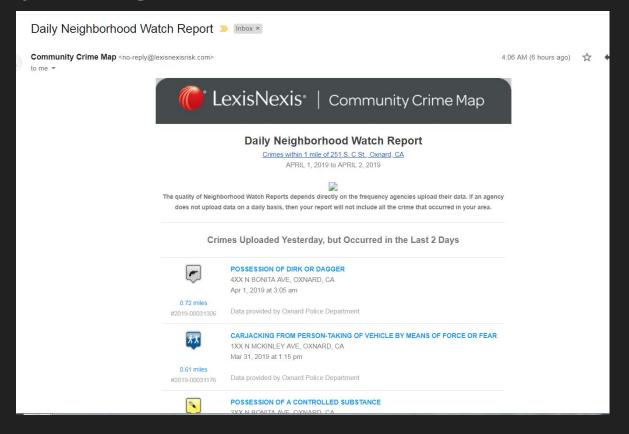

### Opt-in to Neighborhood Watch Reports

- Select a radius around an address
- Select the crimes you want to see
- Set the frequency and times to receive the emails

### Daily Neighborhood Watch Reports