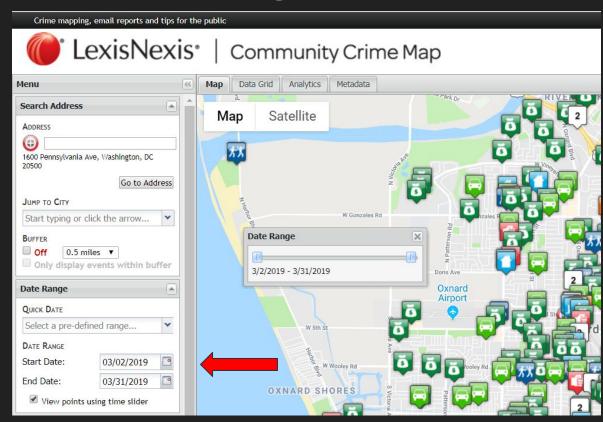

# Date Range

#### **Options**

- Input a specific date range
- Select a preset Quick Date range from the dropdown
  - Last 2 weeks
  - Last month
  - Last year
- Use time slider to see how events were affected over time